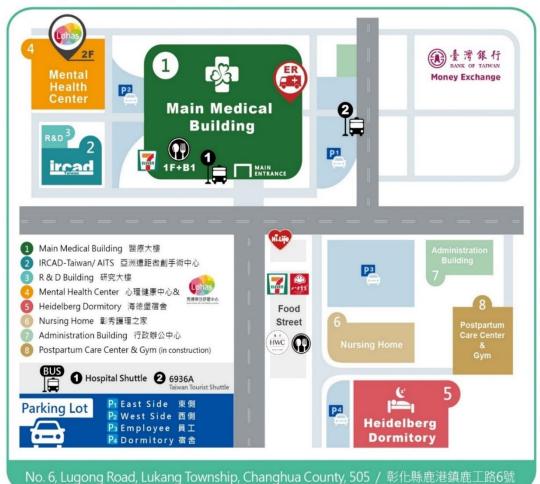

| Course Manager | 柯宜汝 Sara 0937-929-310                                      |
|----------------|------------------------------------------------------------|
| Location       | 彰濱秀傳亞洲遠距微創手術中心                                             |
|                | IRCAD-Taiwan (Asian Institute of TeleSurgery)              |
| Address        | 505 彰化縣鹿港鎮鹿工路 6-1 號                                        |
|                | No. 6-1, Lugong Rd., Lukang Township, Changhua County, 505 |
| Tel            | +886-4-781-2988                                            |

# 彰濱秀傳醫療園區地圖

# Map of Chang Bing Show Chwan Health Park

Local Dining OptionsLeeLi'sTaiwanese-Western Fusion Bistro海味珍海鮮餐廳Hai Wei Zhen Seafood木生海鮮會館Mu Sheng Seafood王罔麵線糊Wang Wang Noodle永香民俗小吃Yong Xiang Taiwan Snack掬翠拾煙蔬食創作料理 (素)Ju Cui Shi Yan (Vegetarian)勝豐吧Sheng Feng Bar